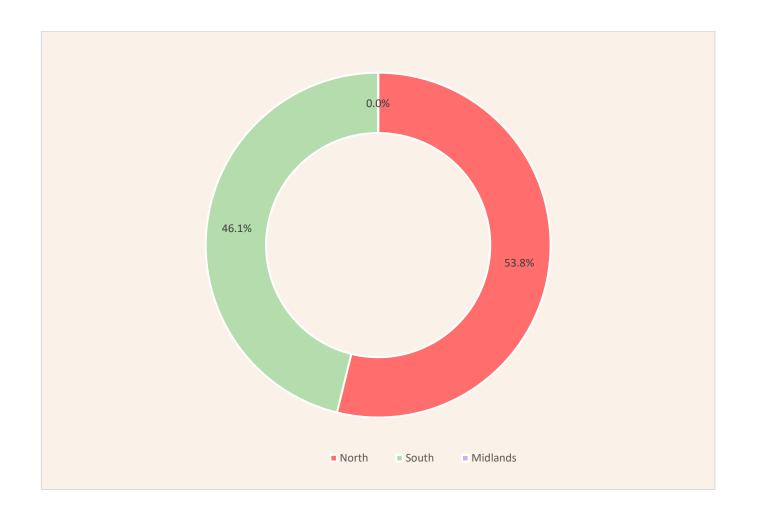

|
| West Hendon Block J          | North  | 42    | 35,609       |
| Other Funding                |        | -     | 70,000       |
| TOTAL                        |        | 1,577 | 253,257      |

The 2021 £250m Sustainable Bond has contributed to the delivery of over 1,500 new homes, helping and supporting more than 4,700 people.

MTVH reports the Value of a Social Tenancy based on the Sonnet Advisory & Impact assessment model, using homes/ customers' data and assumptions about MTVH tenancies. The total Value of a MTVH Social Tenancy is c £718.9m a year to the UK economy (generating potential savings to government departments from our social homes, construction & maintenance economic gains) equating to £24,960 of value per MTVH home.

# Chart #2 Allocation by MTVH operating region



# **Chart #3** Allocation to ICMA categories



# **Chart #4** Allocation by UN Sustainable Development Goal (SDG)



**Impact Reporting** 

MTVH Schemes supported by the proceeds from the 2021 EMTN issue.

### Westhorpe Gardens, London - North

#### **Affordable Housing**

- 103 Social Housing
- 46 Affordable Rent (over 55s)
- 102 Shared Ownership

#### **Affordable Infrastructure**

- Community Café
- Retirement Living garden
- Fully landscaped central amenity space

#### **Clean Transportation**

- Unit to parking space ratio 0.57spaces per unit
- 15 active electricity vehicle charging points (Ph1)
- 15 passive electric vehicle charging points (Ph1)



| Project/Scheme Name and allocation Amount | ICMA Categories              | Primary<br>Benefit | Use of Proceeds Eligibility<br>Crite