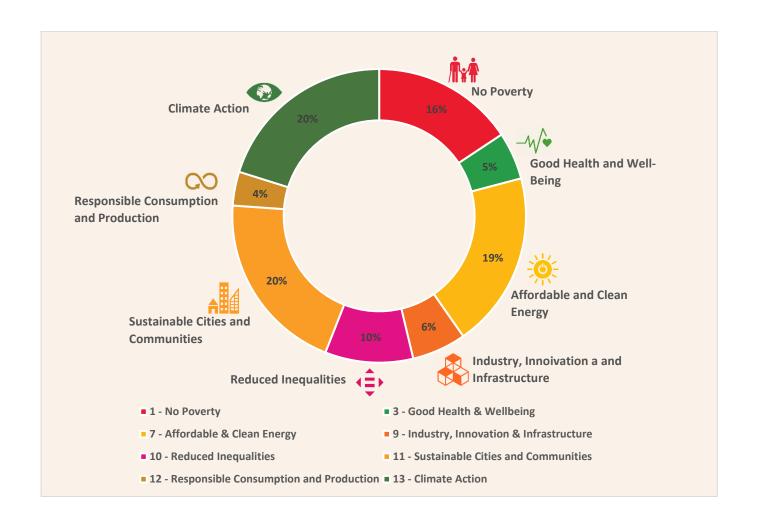

#### United Nations Sustainable Development Goals (UN SDG)

We are committed to measuring and improving our sustainable impacts in line with the United Nations Sustainable Development Goals.

Our Sustainable Finance Framework focuses on:

# **Chart #3** Allocation to ICMA categories

# **Chart #4** Allocation by UN Sustainable Development Goal (SDG)

**Impact Reporting** 

MTVH Schemes supported by the proceeds from the 2021 EMTN issue.