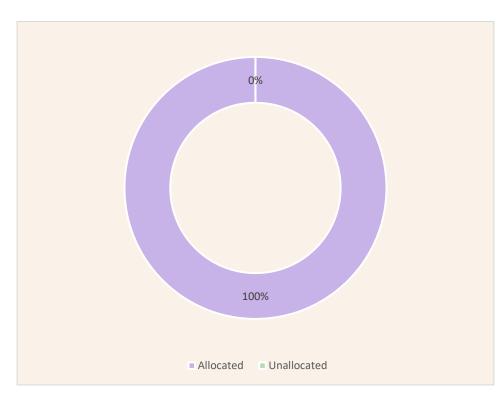

#### Chart #1 MTVH Sustainable Bond – Allocated and Unallocated

| MTVH Funding Allocation      |        |       |              |
|------------------------------|--------|-------|--------------|
| Site                         | Region | Units | Total £000's |
| Westhorpe Gardens, Barnet    | North  | 251   | 22,674       |
| Bridge Road, Welwyn          | North  | 414   | 42,735       |
| Crane Mead, Herts            | North  | 101   | 13,103       |
| Goldsmith's Arms, Acton      | North  | 63    | 13,103       |
| Brightwells, Farnham, Surrey | South  | 72    | 29,000       |
| Deepcut, Surrey              | South  | 75    | 11,664       |
| Amber House, Bracknell       | South  | 138   | 6,660        |
| Oakleigh Road                | North  | 40    | 12,769       |
| Clapham Park C01             | South  | 75    | 7,467        |
| Clapham Park B01             | South  | 97    | 68,587       |
| One Nine Elms, London        | South  | 57    | 41,980       |
| Brook Avenue, Wembley        | North  | 152   | 17,905       |
| West Hendon Block J          | North  | 42    | 35,609       |
| Other Funding                |        | -     | 70,000       |
| TOTAL                        |        | 1,577 | 253,257      |